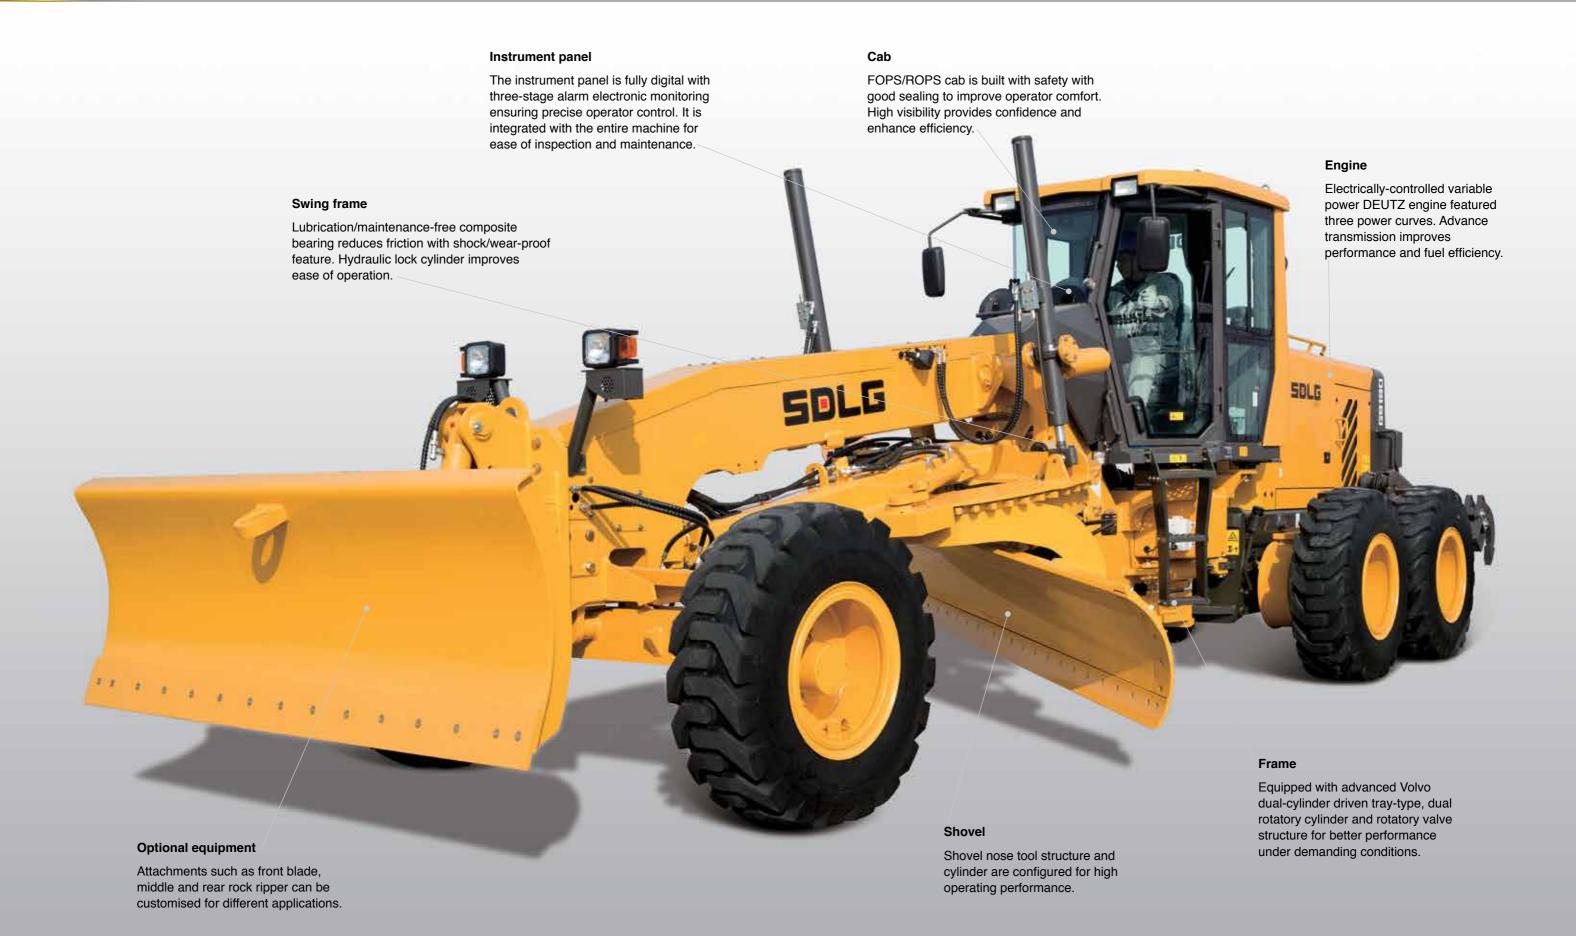

|
| Steering Angle of Articulated Frame | ±23°                          |
| Minimum Turning Radius              | 7.6m                          |
| Brake System                        |                               |
| Туре                                | Chain transmission drum brake |
| Working System Pressure             | 21MPa                         |
| Cabin                               |                               |
| Туре                                | ROPS/FOPS with Air-con        |
|                                     |                               |
|                                     |                               |
|                                     |                               |
|                                     |                               |