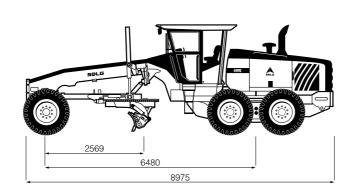

## **Motor Grader G9190**

| Item                                     | Specifications            |
|------------------------------------------|---------------------------|
| Performance                              |                           |
| Overall Working Weight                   | 15,800kg                  |
| Maximum Tilt Angle of the<br>Front Wheel | ±18°                      |
| Cutter Diameter                          | 1626mm                    |
| Cutter Size (L $\times$ H $\times$ D)    | 3962 × 635 × 22mm         |
| Blade Rotation Angle                     | 360°                      |
| Blade Clearance                          | 445mm                     |
| Maximum Blade Cutting<br>Depth           | 787mm                     |
| Maximum Bank Sloping<br>Angle            | 90°                       |
| Inclination Angle of Blade               | 47° forward / 5° backward |
| Sliding Range of Blade                   | 673mm                     |
| Maximum Traction Force (f = 0.75)        | 82kN                      |
| Maximum Gradeability                     | 20°                       |
| Engine                                   |                           |
| Engine Model                             | Dalian Deutz BF6M1013EC   |
| Rated Power                              | 146kW                     |
| Rated Rotation Speed                     | 2100rpm                   |
| Transmission System                      |                           |
| Model                                    | Hangchi 6WG180            |
| Type, Gear Shift                         | Powershift, 6F / 3R       |
| Maximum Forward /<br>Backward Velocity   | 43 / 25km/h               |
| Fluid Capacity                           |                           |
| Fuel Tank Capacity                       | 270L                      |
| Hydraulic Tank Capacity                  | 132L                      |

| Item                                | Specifications                |
|-------------------------------------|-------------------------------|
| Front & Rear Axle                   |                               |
| Model                               | Meichi Axle                   |
| Maximum Front Axle Swing Angle      | ±16°                          |
| Tyre                                |                               |
| Туре                                | 17.5-25-16PR                  |
| Tyre Pressure                       | 0.2MPa / 0.25MPa              |
| Steering System                     |                               |
| Maximum Steering Angle              | ±50°                          |
| Steering Angle of Articulated Frame | ±23°                          |
| Minimum Turning Radius              | 7.6m                          |
| Brake System                        |                               |
| Туре                                | Chain transmission drum brake |
| Working System Pressure             | 21MPa                         |
| Cabin                               |                               |
| Туре                                | ROPS/FOPS with Air-con        |
|                                     |                               |
|                                     |                               |
|                                     |                               |
|                                     |                               |