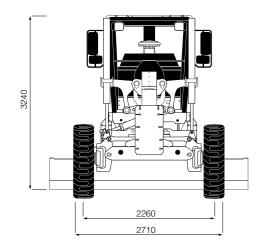

| Item                                | Specifications                |
|-------------------------------------|-------------------------------|
| Front & Rear Axle                   |                               |
| Model                               | Meichi Axle                   |
| Maximum Front Axle Swing Angle      | ±16°                          |
| Tyre                                |                               |
| Туре                                | 17.5-25-16PR                  |
| Tyre Pressure                       | 0.2MPa / 0.25MPa              |
| Steering System                     |                               |
| Maximum Steering Angle              | ±50°                          |
| Steering Angle of Articulated Frame | ±23°                          |
| Minimum Turning Radius              | 7.6m                          |
| Brake System                        |                               |
| Туре                                | Chain transmission drum brake |
| Working System Pressure             | 21MPa                         |
| Cabin                               |                               |
| Туре                                | ROPS/FOPS with Air-con        |
|                                     |                               |
|                                     |                               |
|                                     |                               |
|                                     |                               |