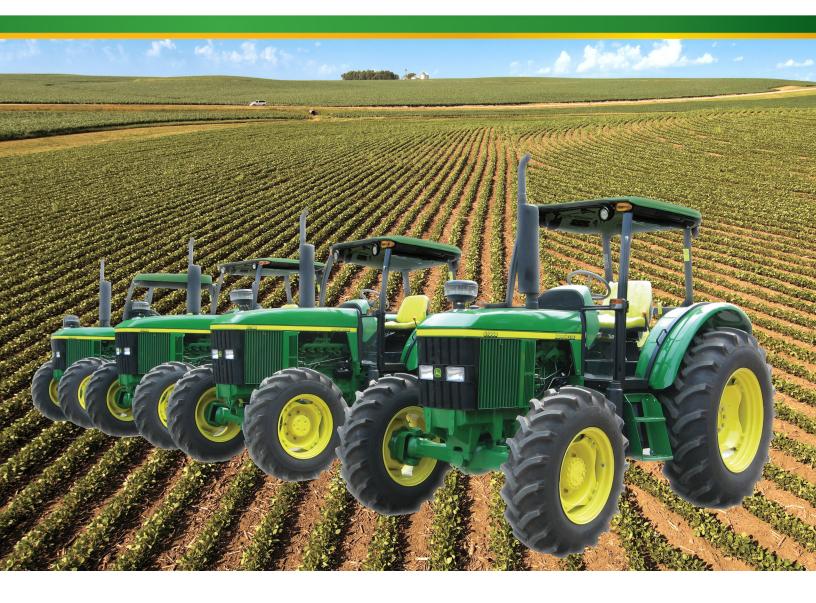

## John Deere 6100B and 6110B Tractor

## Introducing the all new 6100B and 6110B from John Deere:

Highly maneuverable with symmetric front axle design, features a 50 degree steering angle and 12 degree back tilt, ensuring flexible turning at a radius as small as 4.65m.

3-point hitch with Category II linkage delivering three-mode plow depth control and ensuring high lifting capability up to 2100Kg.

Safe and reliable high-strength framework meeting the requirements for overturn protection. All indexes meet international safety standard.